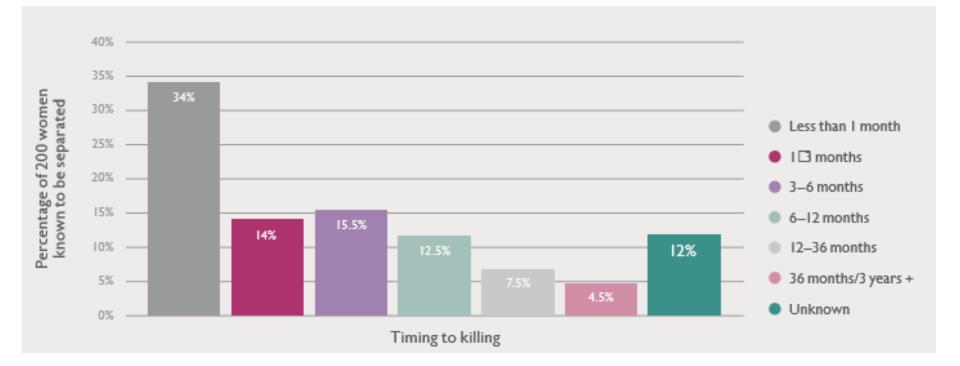

mestic Homicide Review Domestic Homicide Review awaited Homicide Review IPCC Internal Review - report not available IPCC Investigation IPCC Investigation - full report not                                                                                                                                                                                                                                                                                                | Documents Found - Source of<br>Information:   | Select                                                                                                                                                                                                                                      |

### Intimate partner violence Separation 2009-2015



#### Ages of victims

#### Ages of perpetrators



### femicide census

# Limitations, considerations and profiles of women killed by men challenges

- Definitions and motivations
- Moving product need to constantly update vs resource constraints
- Developing expertise
- Quality of data
  - Verified v. non verified data
  - FOIs
  - Media Biases
- Quality of investigations
- Data enterer issues
- Data protection legalities
- Resourcing
- Partnership issues
- Conflict between integrity and influence



Where are we now?

- 1,188 women killed in the UK between
   2009 and 2017
- 3 reports
- 2018 FOIA requests ready to go

www.femicidecensus.org.uk