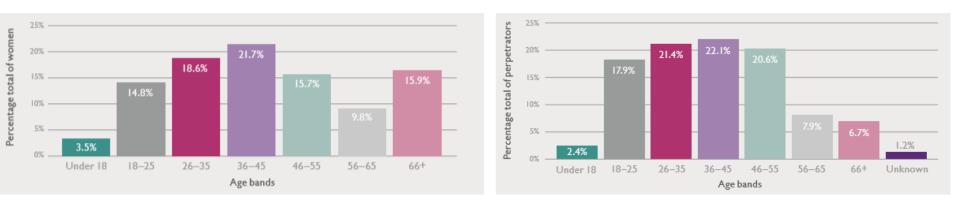

ited Homicide Review IPCC Internal Review - report not available IPCC Investigation IPCC Investigation - full report not                                                                                                                                                                                                                                                                                                | Documents Found - Source of<br>Information:   | Select                                                                                                                                                                                                                                      |

### Intimate partner violence Separation 2009-2015



#### Ages of victims

#### Ages of perpetrators



### femicide census

# Limitations, considerations and profiles of women killed by men challenges

- Definitions and motivations
- Moving product need to constantly update vs resource constraints
- Developing expertise
- Quality of data
  - Verified v. non verified data
  - FOIs
  - Media Biases
- Quality of investigations
- Data enterer issues
- Data protection legalities
- Resourcing
- Partnership issues
- Conflict between integrity and influence



Where are we now?

- 1,188 women killed in the UK between
   2009 and 2017
- 3 reports
- 2018 FOIA requests ready to go

www.femicidecensus.org.uk